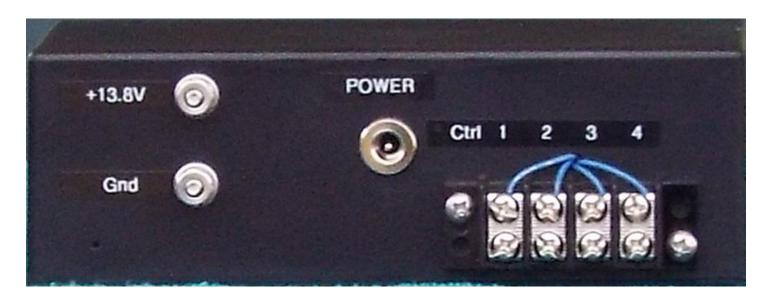

Power for the RSW series remote coax switches used with this selector switch can be taken from the power terminals on the back panel. This will allow the remote switch power to be controlled locally.

Rear panel connections are pretty straight forward with input 1 being the front panel switches most counter clock wise position and the left most LED is on. Input number 4 is for the most clockwise position and last LED is on. The others follow suit in order. Customer supplies the cable to the remote switch.

The power supplied is through the standard 2.1mm power jack which is protected with an 18 Volt DC MOV device. Do not apply more than 15 Volts DC to this connector. All coax and power grounds are connected.