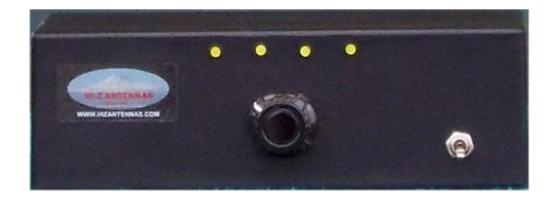

## **Specifications**

- This unit is a rotary switch wired to operate 4 different selections
- The switch position is indicated by the yellow LEDs
- Unit requires 13.8VDC at 30 ma. Current
- Unit is designed to operate the RSW series remote receiving antenna switches.
- This unit supplies a contact closure to ground to activate the RSW series coax switches.
- Power input protected with 18Volt MOV
- Supplied with matching 2.1mm power plug for your convenience
- Switched current should be one ampere or less
- Two of these units can be used with the RSW2X421 dual 4 input switch

Simple front panel controls include a power on and off switch plus selector rotary switch. Led lights indicate the selected direction. Personalized labels can be used for information. One of the LEDs will always be on as an indicator when the power is switched on.