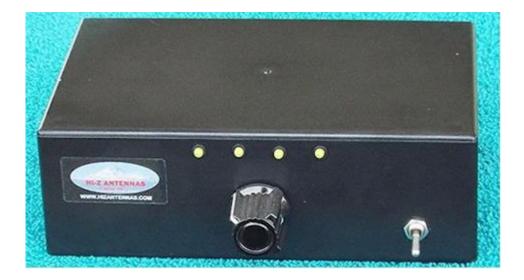

## **Specifications**

- This unit is a rotary switch wired to operate 4 different selections
- The switch position is indicated by the yellow LEDs
- Unit requires 13.8VDC at 30 ma. Current
- Unit is designed to operate the RSW series remote receiving antenna switches.
- This unit supplies a contact closure to ground to activate the RSW series coax switches.
- Power input protected with 18Volt MOV
- Supplied with matching 2.1mm power plug for your convenience
- Switched current should be one ampere or less
- Two of these units can be used with the RSW2X421 dual 4 input switch

Simple front panel controls include a power on and off switch plus selector rotary switch. Led lights indicate the selected direction. Personalized labels can be used for information. One of the LEDs will always be on as an indicator when the power is switched on.